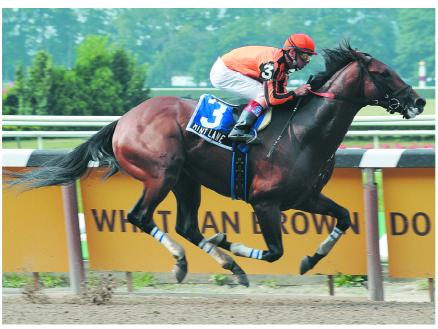

# Mint Lane (USA) Bay 2005 16.1 HH

Stakes won: US\$299,312

Won Dwyer Stakes-G2, Belmont (8.5f) (by 2½ lengths - led all the way) Postponed Handicap-LR, Belmont (8.5f) (by 5\% lengths - led all the way in 1:42.60) Allowance Race, Aqueduct (8f) (by 8<sup>1</sup>/<sub>2</sub> lengths - led all the way) Maiden Stakes, Aqueduct (8.25f) (by 6¾ lengths) 2nd Peter Pan Stakes-G2, Belmont (9f) Federico Tesio-LR, Belmont (9f) (btn a head) 3rd Maiden Stakes, Aqueduct (6f)